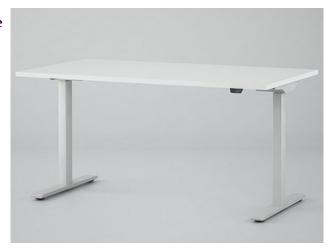

## ELECTRICALLY HEIGHT-ADJUSTABLE TABLES (OFFICE FURNITURE)

➤ Practical and reliable electrically adjustable office desk.

**Quality product for long-term use with very low energy consumption.** 

Suitable for a variety of offices and home environments.

With the push of a button, the height of the table can be adjusted to individual needs.

Range of dimensions of adjustable table tops in width from 1000 to 1600 mm,

Lifting height 680-1150 mm (without table surface),

2 electric motors that ensure even lifting of the table surface,

Maximum lifting capacity of the frame evenly distributed over the entire table surface 100kg,

2 fixed height memories,

Available frame tones ...