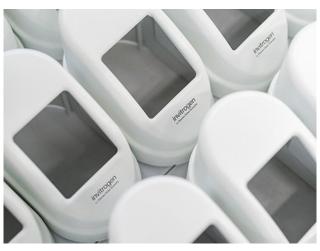

## PRINTING ON VARIOUS SURFACES

> Due to wide range of technological options, SILMOR can provide direct printing on various surfaces and materials: on even planes, folded bodies, boxes, objects, on plastic, metal, cardboard, glass, wood, and fiber materials.

> Due to wide range of technological options, SILMOR can provide direct printing on various surfaces and materials: on even planes, folded bodies, boxes, objects, on plastic, metal, cardboard, glass, wood, and fiber materials.