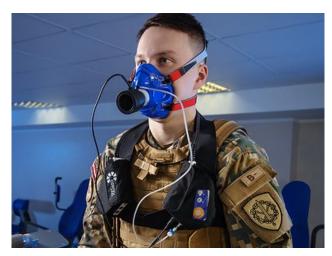

## MILITARY MEDICINE RESEARCH AND STUDY CENTRE

>

➤ The Military Medicine Research and Study Centre (MMRSC) was created in 2017 to implement activities in the humanities and medical fields and to provide a contribution to national security and defence on behalf of RSU.

MMRSC conducts research, offers study courses and courses in continuing education, and coordinates cooperation with national and international scientific organisations in the field of military medicine.

MMRSC researchers represent Latvian interests on the Human Factors and Medicine Panel which is part of the Science and Technology Organization (STO) at NATO, as well as in several other scientific projects organised by the...