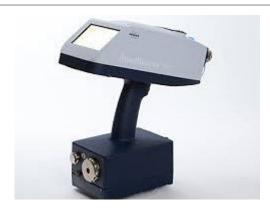

## **ROADRUNNER**

>

- ▶ RoadRunner is designed to detect traces of explosives and drugs on surfaces of objects and parts of the body, DE-tector flex is able to detect and identify substances that are measured in some nanograms. Is widely used at airports for screening passengers and cargo, customs checkpoints and other strategically important objects.
  - Technology Ion Mobility Spectroscopy (IMS);
  - Intuitively understandable and simple user interface;
  - Non-radioactive ionisation source;
  - Automatic calibration/verification;
  - Additional mode "sniffer";
  - "Hot" interchangeable batteries;
  - Battery life 4 hours;
  - Multi-use sample collectors;
  - Complies with ECAC and CE requirements.