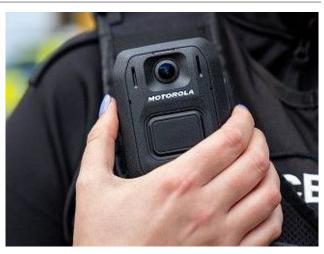

## Motorola body camera

> The Motorola body camera is a small, compact and lightweight device that records video and audio in real time. Motorola's body camera is the perfect way to provide reliable evidence first hand.